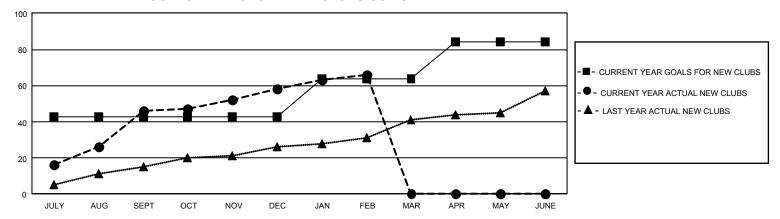

## GOALS AND ACTUAL NEW CLUBS CUMULATIVE

## GMT Constitutional Area 6 - I, Group F

REPORT DOES NOT INCLUDE CLUBS IN UNDISTRICTED AREAS.

| Clubs                 |               |           |               |           |  |
|-----------------------|---------------|-----------|---------------|-----------|--|
| RESULTS FOR 2023-2024 |               |           |               |           |  |
| QUARTER               | NEW CLUB GOAL | NEW CLUBS | DROPPED CLUBS | QUARTER   |  |
| JULY/AUG/SEPT         | 129           | 46        | 9             | JULY/AUG/ |  |
| OCT/NOV/DEC           | 0             | 12        | 32            | OCT/NOV/I |  |
| JAN/FEB/MAR           | 63            | 8         | 12            | JAN/FEB/N |  |
| APR/MAY/JUNE          | 60            | 0         | 0             | APR/MAY/  |  |