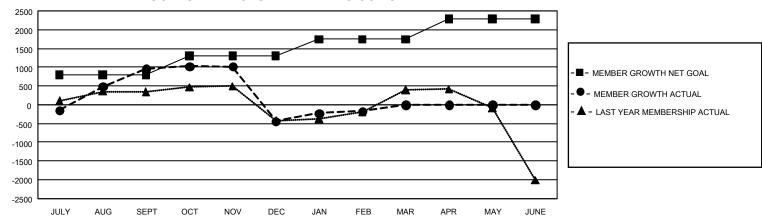

## GOALS AND ACTUAL MEMBERS CUMULATIVE

| DROPPED CLUBS: 53 |       | 598 CLUBS OF 1,198 ADDED 1<br>OR MORE NEW MEMBERS | GENDER DISTRIBUTION                  |                 |
|-------------------|-------|---------------------------------------------------|--------------------------------------|-----------------|
|                   |       |                                                   | MALE                                 | 22,009 (69.92%) |
|                   |       |                                                   | FEMALE                               | 9,455 (30.04%)  |
| DROPPED MEMBERS   |       |                                                   | NON BINARY                           | 0 (0.00%)       |
| DECEASED          | 84    |                                                   | PREFER NOT TO ANSWER                 | 13 (0.04%)      |
| CLUB CANCELLED    | 706   |                                                   | TOTAL FAMILY UNIT MEMBERS            | 16,110          |
| OTHER             | 3,668 | CLICK HERE FOR                                    |                                      | ,               |
| TOTAL             | 4,458 | CUMULATIVE MEMBERSHIP DATA                        | FAMILY MEMBERS PAYING HALF DUES 9,58 |                 |

| Members               |                         |                         |                                                    |  |  |  |  |
|-----------------------|-------------------------|-------------------------|----------------------------------------------------|--|--|--|--|
| RESULTS FOR 2023-2024 |                         |                         |                                                    |  |  |  |  |
| QUARTER ME            | MBER GROWTH NET<br>GOAL | MEMBER GROWTH<br>ACTUAL | DROPPED MEMBERS<br>ACTUAL (including<br>transfers) |  |  |  |  |
| JULY/AUG/SEPT         | 790                     | 2,914                   | 1,565                                              |  |  |  |  |
| OCT/NOV/DEC           | 515                     | 1,227                   | 2,484                                              |  |  |  |  |
| JAN/FEB/MAR           | 442                     | 833                     | 409                                                |  |  |  |  |
| APR/MAY/JUNE          | 545                     | 0                       | 0                                                  |  |  |  |  |